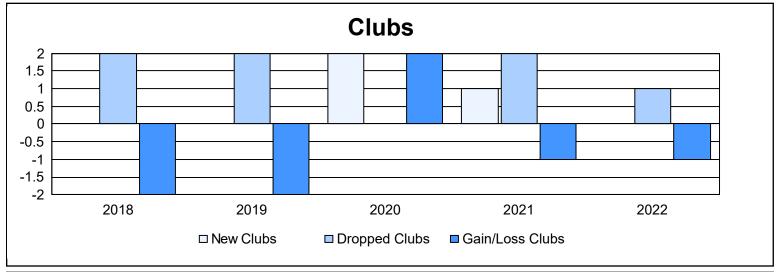

District 20 N As of June 2022 Cumulative

| Year      | New<br>Clubs | Dropped<br>Clubs | Gain/<br>Loss<br>Clubs | New<br>Members | Charter<br>Members | Reinstate<br>Members | Transfer<br>Members | Total<br>Member<br>Added | Total<br>Members<br>Dropped | Gain/<br>Loss<br>Members |
|-----------|--------------|------------------|------------------------|----------------|--------------------|----------------------|---------------------|--------------------------|-----------------------------|--------------------------|
| 2017-2018 | 0            | 2                | -2                     | 119            | 3                  | 12                   | 5                   | 139                      | 230                         | -91                      |
| 2018-2019 | 0            | 2                | -2                     | 99             | 0                  | 6                    | 11                  | 116                      | 147                         | -31                      |
| 2019-2020 | 2            | 0                | 2                      | 71             | 60                 | 8                    | 6                   | 145                      | 120                         | 25                       |
| 2020-2021 | 1            | 2                | -1                     | 102            | 29                 | 14                   | 6                   | 151                      | 167                         | -16                      |
| 2021-2022 | 0            | 1                | -1                     | 126            | 1                  | 8                    | 8                   | 143                      | 157                         | -14                      |
| Average   | 1            | 1                | -1                     | 103            | 19                 | 10                   | 7                   | 139                      | 164                         | -25                      |